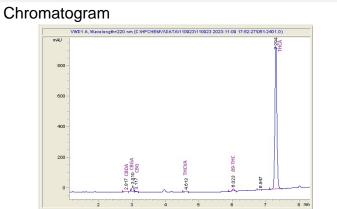

#### Cannabinoid Profile by HPLC

0.26%

Delta-9-THC

0.00% CBD

27.01%

**Total Cannabinoids** 

| Cannabinoid          | % wt        | mg/g   |
|----------------------|-------------|--------|
| CBDA                 | 0.066       | 0.66   |
| CBGA                 | 1.049       | 10.49  |
| CBG                  | 0.146       | 1.46   |
| THCVa                | 0.142       | 1.42   |
| Delta-9-THC          | 0.262       | 2.62   |
| THCA                 | 25.34       | 253.4  |
| Total Cannabinoids   | 27.01       | 270.1  |
| Calculated Total THC | 22.49       | 224.85 |
| Calculated CBD Yield | 0.06        | 0.58   |
| 0                    | 0 077 + TUO |        |