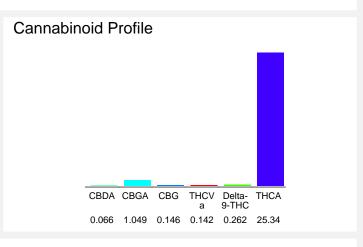

#### Cannabinoid Profile by HPLC

0.26%

Delta-9-THC

0.00% CBD

27.01%

**Total Cannabinoids** 

| Cannabinoid          | % wt        | mg/g   |
|----------------------|-------------|--------|
| CBDA                 | 0.066       | 0.66   |
| CBGA                 | 1.049       | 10.49  |
| CBG                  | 0.146       | 1.46   |
| THCVa                | 0.142       | 1.42   |
| Delta-9-THC          | 0.262       | 2.62   |
| THCA                 | 25.34       | 253.4  |
| Total Cannabinoids   | 27.01       | 270.1  |
| Calculated Total THC | 22.49       | 224.85 |
| Calculated CBD Yield | 0.06        | 0.58   |
| 0                    | 0 077 + TUO |        |