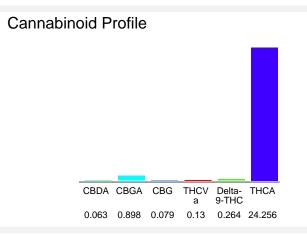

#### Cannabinoid Profile by HPLC

0.26%

Delta-9-THC

0.00%

25.69%

**Total Cannabinoids** 

| Cannabinoid                      | % wt          | mg/g   |
|----------------------------------|---------------|--------|
| CBDA                             | 0.063         | 0.63   |
| CBGA                             | 0.898         | 8.98   |
| CBG                              | 0.079         | 0.79   |
| THCVa                            | 0.13          | 1.3    |
| Delta-9-THC                      | 0.264         | 2.64   |
| THCA                             | 24.26         | 242.56 |
| Total Cannabinoids               | 25.69         | 256.9  |
| Calculated Total THC             | 21.54         | 215.37 |
| Calculated CBD Yield             | 0.06          | 0.55   |
| Coloulated Total THO Dalta O.THO | 0 077 * TUO A |        |