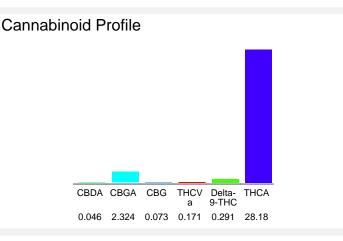

#### Cannabinoid Profile by HPLC

0.29%

Delta-9-THC

0.00%

CBD

31.09%

**Total Cannabinoids** 

| Cannabinoid                                  | % wt  | mg/g   |
|----------------------------------------------|-------|--------|
| CBDA                                         | 0.046 | 0.46   |
| CBGA                                         | 2.324 | 23.24  |
| CBG                                          | 0.073 | 0.73   |
| THCVa                                        | 0.171 | 1.71   |
| Delta-9-THC                                  | 0.291 | 2.91   |
| THCA                                         | 28.18 | 281.8  |
| Total Cannabinoids                           | 31.09 | 310.9  |
| Calculated Total THC                         | 27.56 | 275.56 |
| Calculated CBD Yield                         | 0.04  | 0.40   |
| 0.1.1.1.7.1.7110. D.1.0.7110. 0.077.4.7110.4 |       |        |