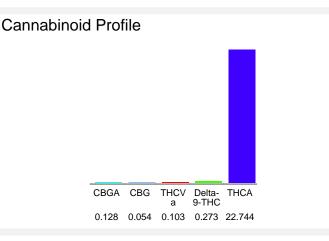

#### Cannabinoid Profile by HPLC

0.27%

Delta-9-THC

0.00%

**CBD** 

| Cannabinoid          | % wt  | mg/g   |
|----------------------|-------|--------|
| CBGA                 | 0.128 | 1.28   |
| CBG                  | 0.054 | 0.54   |
| THCVa                | 0.103 | 1.03   |
| Delta-9-THC          | 0.273 | 2.73   |
| THCA                 | 22.74 | 227.44 |
| Total Cannabinoids   | 23.30 | 233.0  |
| Calculated Total THC | 20.22 | 202.19 |
| Calculated CBD Yield | 0.00  | 0.00   |
|                      |       |        |

Calculated Total THC = Delta-9-THC + 0.877 \* THCA
Calculated Maximum CBD Yield = CBD + 0.877 \* CBDA

23.30%

**Total Cannabinoids** 

Marin Analytics, LLC 250 Bel Marin Keys Blvd, Suite D4 Novato, CA 94949